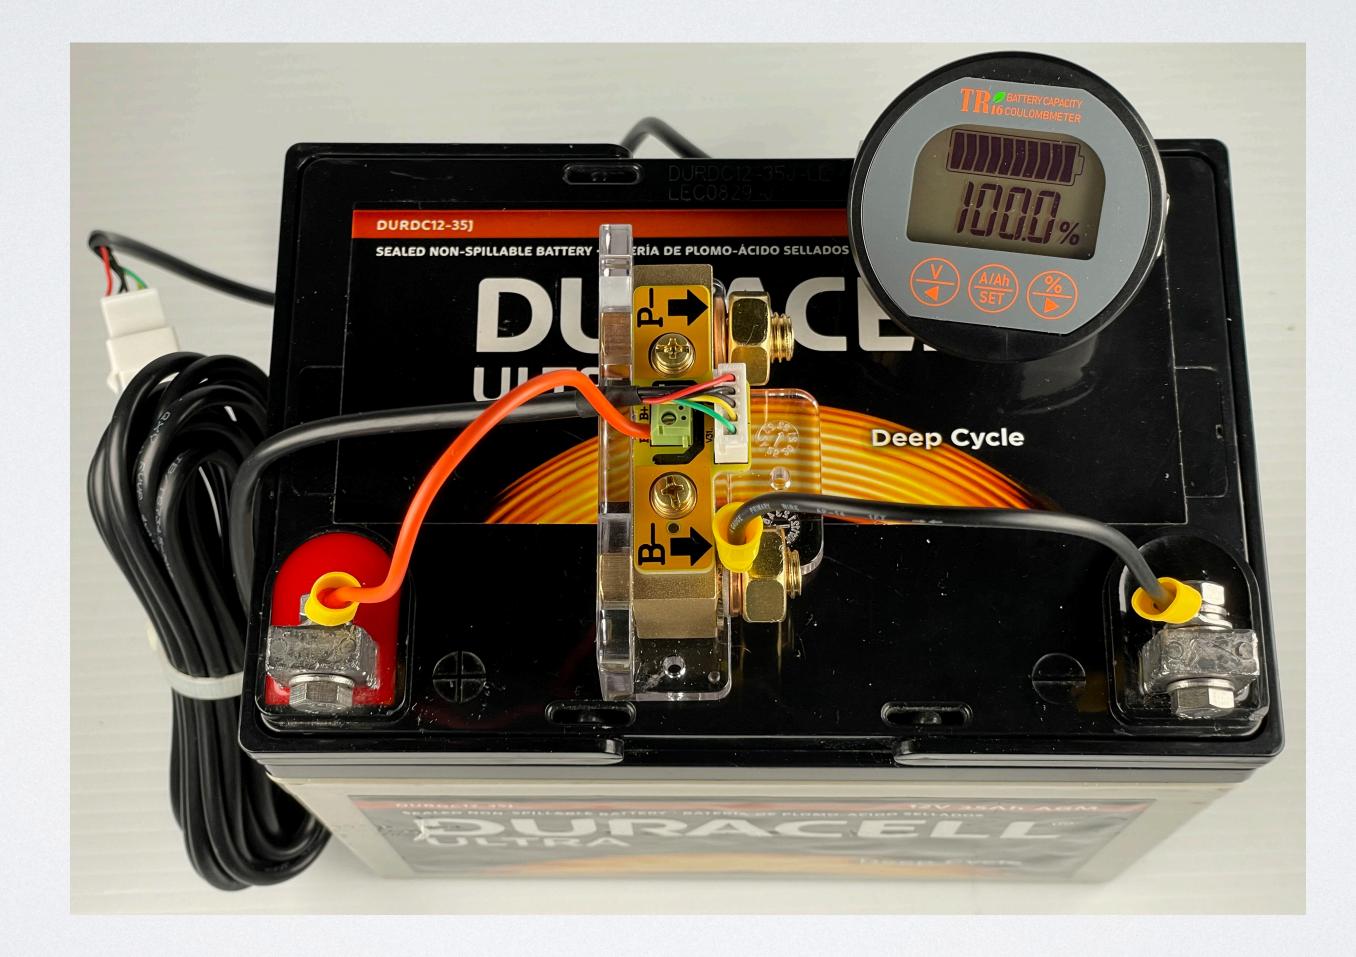

# BATTERY METER

#### Volts

### Current shunt

### Ah in battery

| Brand               | GOWE        |
|---------------------|-------------|
| <b>Battery Cell</b> | Lithium Ion |
| Composition         |             |
| Unit Count          | 1 Count     |
| Voltage             | 12 Volts    |