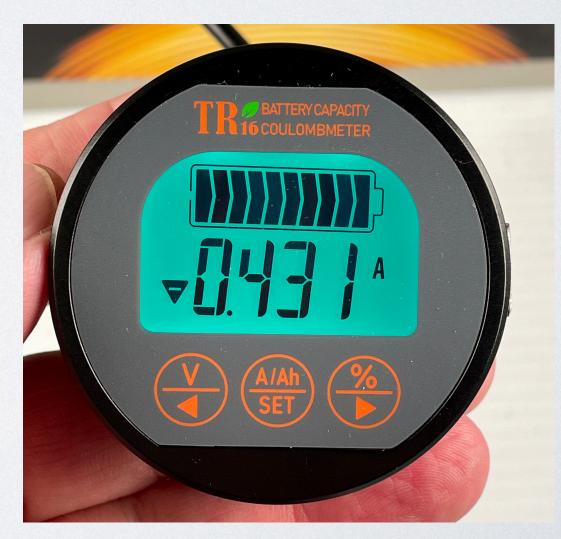

L selects one reader to remotely access the console



## READER NETWORK

| yV | EffA | New/Recs  | Beep | Site Name           |
|----|------|-----------|------|---------------------|
|    | 0.1  |           | 1    | Multiple Ant Reader |
|    | 0.1  | 25 / 430  | 0    | Single Ant Reader   |
|    | 0.2  | 156 / 156 | 1    | HF Reader           |
|    |      |           |      |                     |



# NETWORK BRIDGE

- Raspberry Pi support later this year
- Access to internet
- email, FTP, cloud storage, web server, telnet
- SQL database, custom apps, Python, R



### Preliminary

RS422 HAT



### Shutdown power

### 5V USB power

HDMI video

#### ethernet port



### depending on model WIFI, Bluetooth



# BATTERY METER





#### Volts







### Current shunt

### Ah in battery









| Brand               | GOWE        |
|---------------------|-------------|
| <b>Battery Cell</b> | Lithium Ion |
| Composition         |             |
| Unit Count          | 1 Count     |
| Voltage             | 12 Volts    |

Gowe Lithium Iron Phosphate 12 Volt 130AH Deep Cycle Lifepo4 12V 130ah Lithium Ion Battery RV/Solar System/Golf Carts Visit the GOWE Store

 $\star \star \star \star \star \star \cdot 1$  rating

#### Color: 1 Pcs 12V 130Ah



# CONFERENCES

AFS CalNeva Chapter Long Beach **AFS Western Division Boise** Latin America and Caribbean Fisheries - Cancun Animal Behavior Society - Portland AFS National Meeting - Grand Rapids

- AFS WA-BC Chapter Bellingham Antenna workshop
- Fisheries Society of the British Isles University of Essex