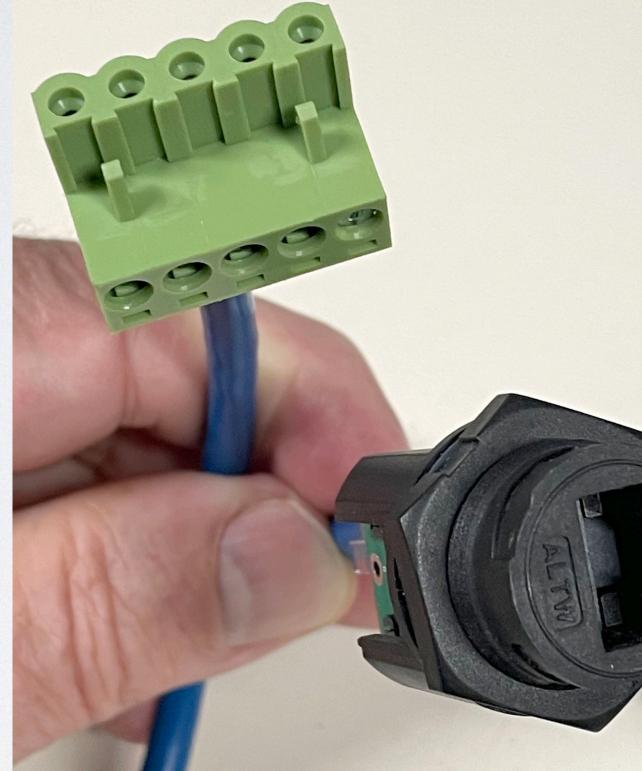

- Connect readers using CAT5 ethernet cable
- Can be up to 1000 meters long between readers
- Waterproof RJ45 connectors included with reader
- Time of day clocks are synchronized
- HDX charge pulses are synchronized

## READER NETWORK

- NI command lists all readers on the network
- SL selects one reader to remotely access the console