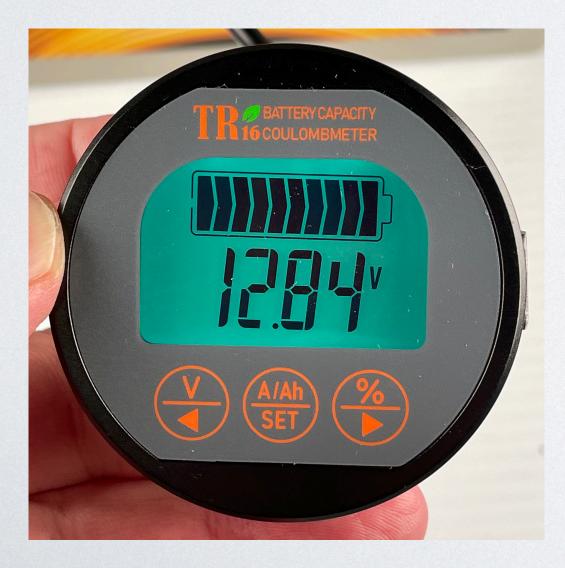

I command lists all readers on the network
- SL selects one reader to remotely access the console



## READER NETWORK

| yV | EffA | New/Recs  | Beep | Site Name           |
|----|------|-----------|------|---------------------|
|    | 0.1  |           | 1    | Multiple Ant Reader |
|    | 0.1  | 25 / 430  | 0    | Single Ant Reader   |
|    | 0.2  | 156 / 156 | 1    | HF Reader           |
|    |      |           |      |                     |



# NETWORK BRIDGE

- Raspberry Pi support later this year
- Access to internet
- email, FTP, cloud storage, web server, telnet
- SQL database, custom apps, Python, R



### Preliminary

RS422 HAT



### Shutdown power

### 5V USB power

HDMI video

#### ethernet port



### depending on model WIFI, Bluetooth



# BATTERY METER





#### Volts







### Current shunt

### Ah in battery









| Brand               | GOWE        |
|---------------------|-------------|
| <b>Battery Cell</b> | Lithium Ion |
| Composition         |             |
| Unit Count          | 1 Count     |
| Voltage             | 12 Volts    |

Gowe Lithium Iron Phosphate 12 Volt 130AH Deep Cycle Lifepo4 12V 130ah Lithium Ion Battery RV/Solar System/Golf Carts Visit the GOWE Store

 $\star \star \star \star \star \star \cdot 1$  rating

#### Color: 1 Pcs 12V 130Ah



# CONFERENCES

AFS CalNeva Chapter Long Beach **AFS Western Division Boise** Latin America and Caribbean Fisheries - Cancun Animal Behavior Society - Portland AFS National Meeting - Grand Rapids

- AFS WA-BC Chapter Bellingham Antenna workshop
- Fisheries Society of the British Isles Universit