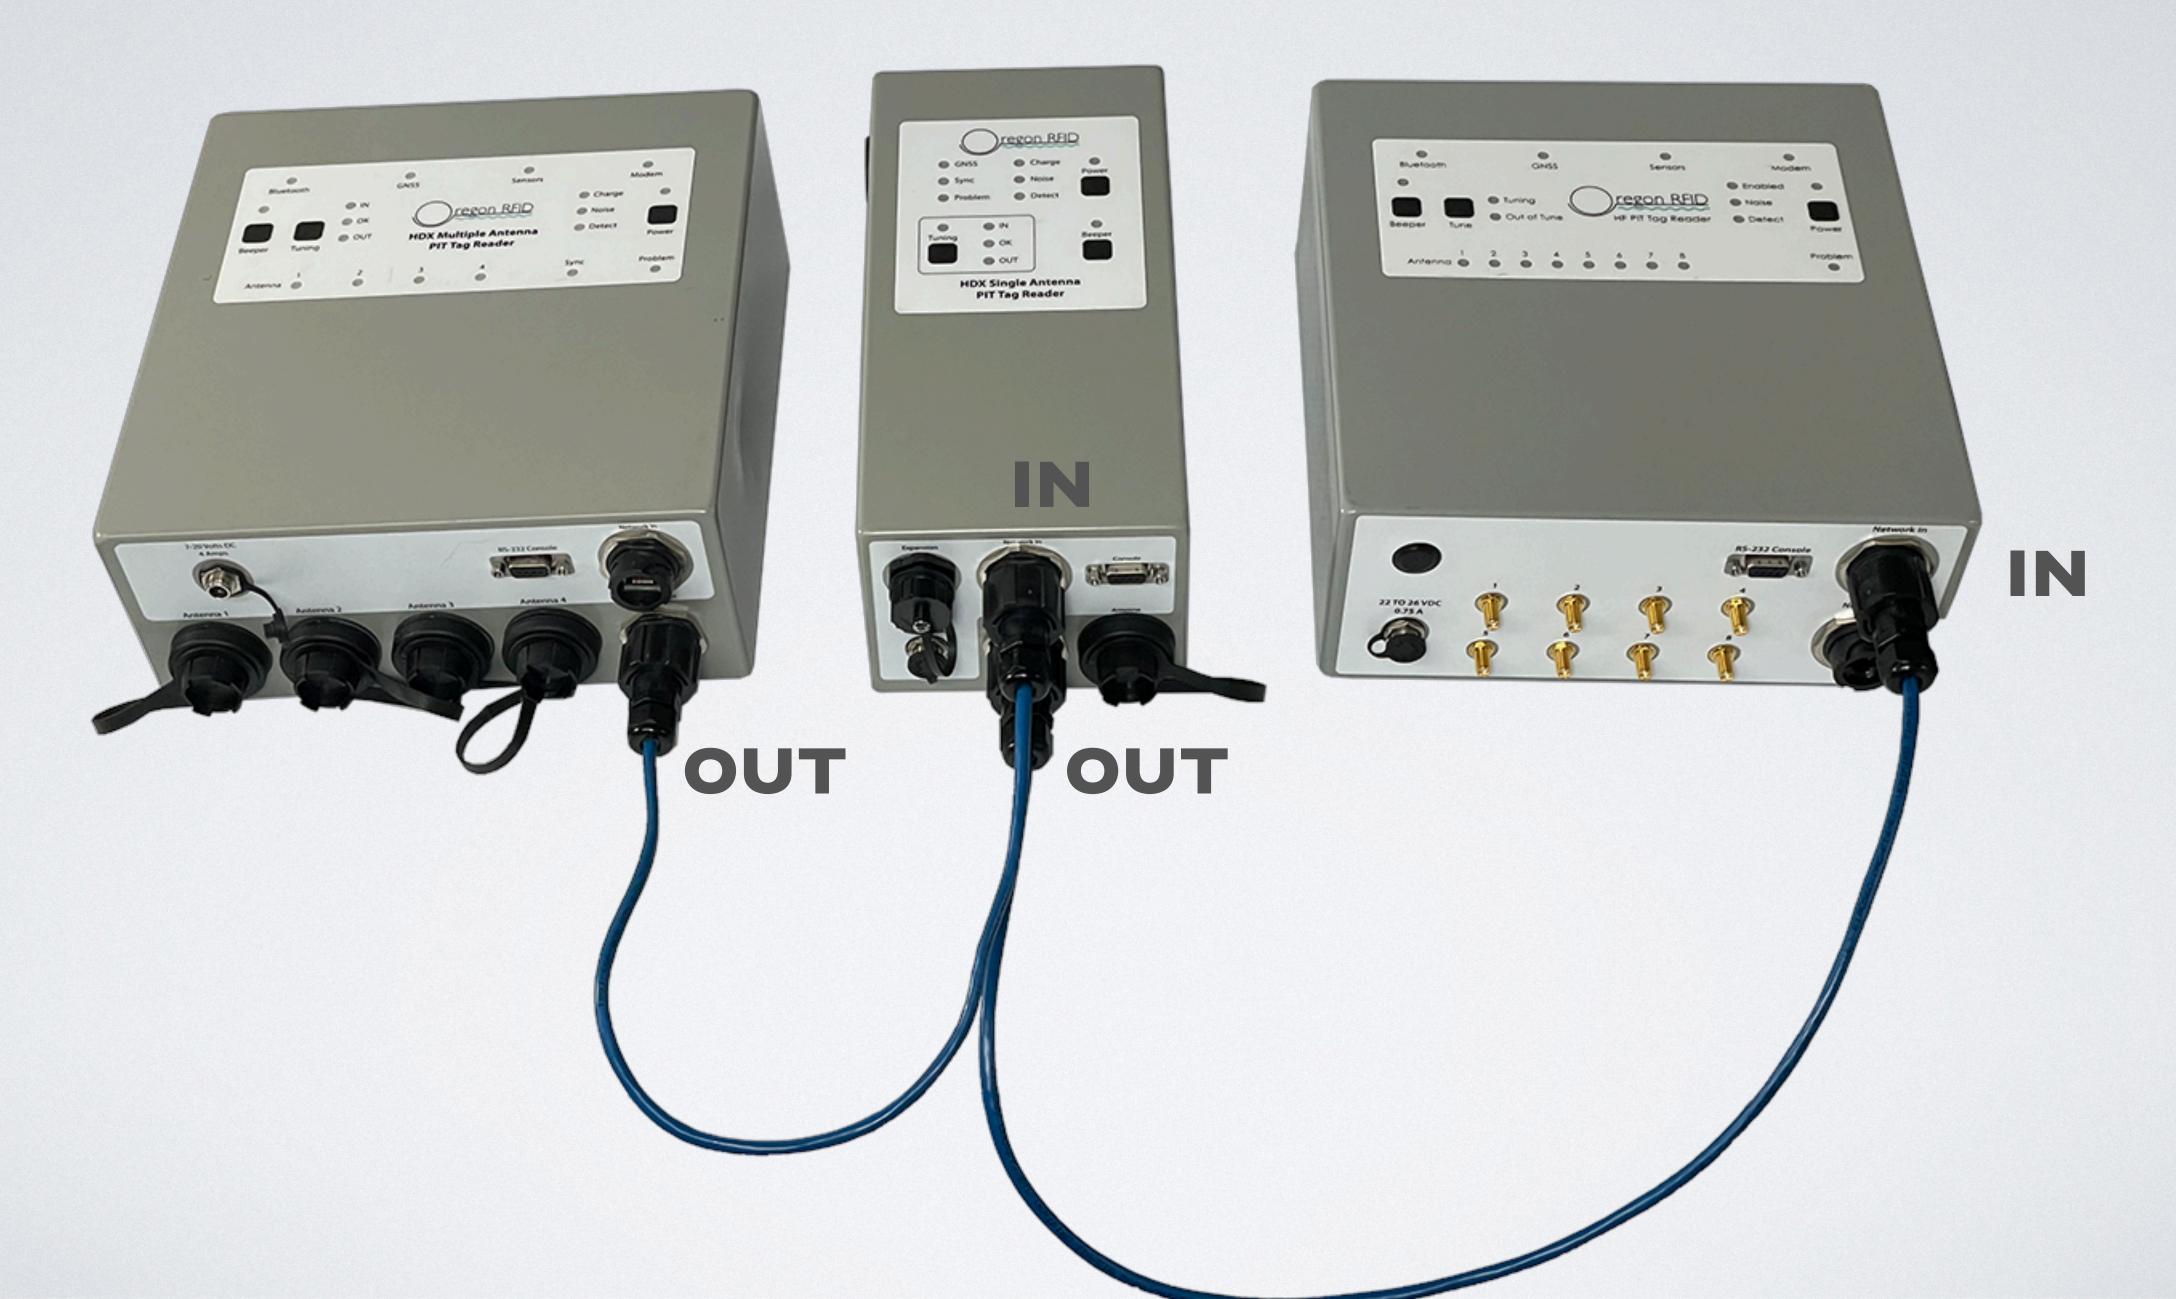

- Connect readers using CAT5 ethernet cable
- Can be up to 1000 meters long between readers
- Waterproof RJ45 connectors included with reader
- Time of day clocks are synchronized
- HDX charge pulses are synchronized

## READER NETWORK

- NI command lists all readers on the network
- SL selects one reader to remotely access the console

## READER NETWORK

| yV | EffA | New/Recs  | Beep | Site Name           |
|----|------|-----------|------|---------------------|
|    | 0.1  |           | 1    | Multiple Ant Reader |
|    | 0.1  | 25 / 430  | 0    | Single Ant Reader   |
|    | 0.2  | 156 / 156 | 1    | HF Reader           |
|    |      |           |      |                     |