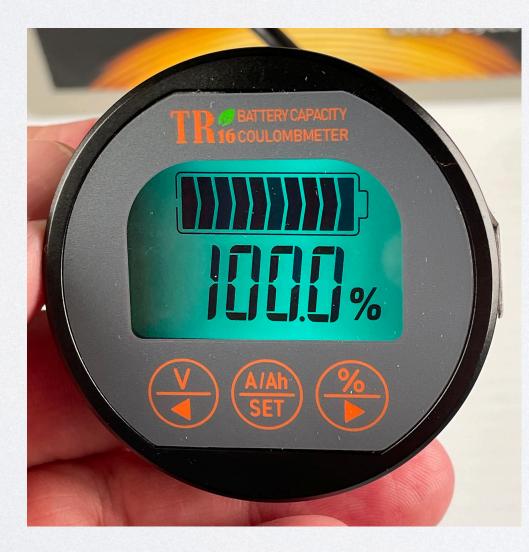

# BATTERY METER

#### Volts

### Ah in battery

| Brand               | GOWE        |
|---------------------|-------------|
| <b>Battery Cell</b> | Lithium Ion |
| Composition         |             |
| Unit Count          | 1 Count     |
| Voltage             | 12 Volts    |