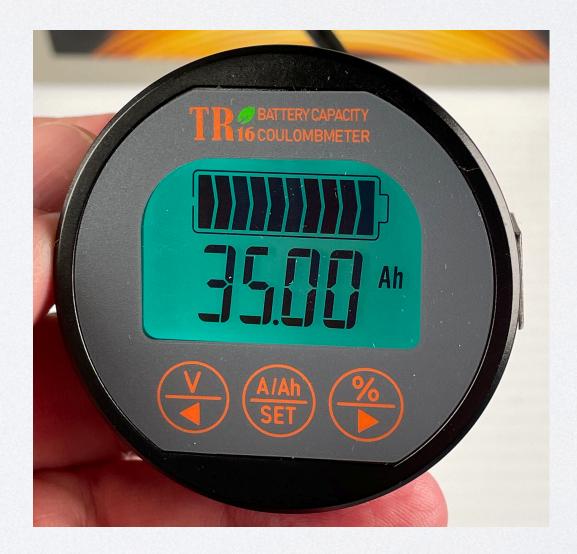

# BATTERY METER

### Ah in battery

| Brand               | GOWE        |
|---------------------|-------------|
| <b>Battery Cell</b> | Lithium Ion |
| Composition         |             |
| Unit Count          | 1 Count     |
| Voltage             | 12 Volts    |