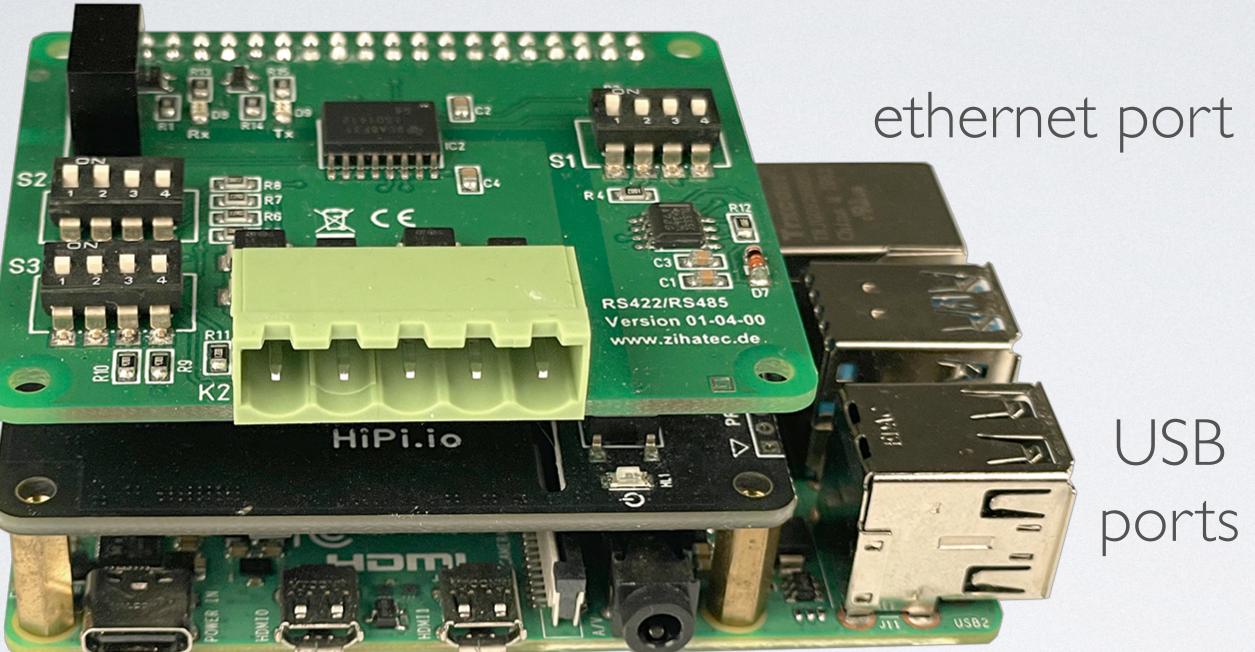

# NETWORK BRIDGE

- Raspberry Pi support later this year
- Access to internet
- email, FTP, cloud storage, web server, telnet
- SQL database, custom apps, Python, R

### Preliminary

RS422 HAT

#### ethernet port

### depending on model WIFI, Bluetooth