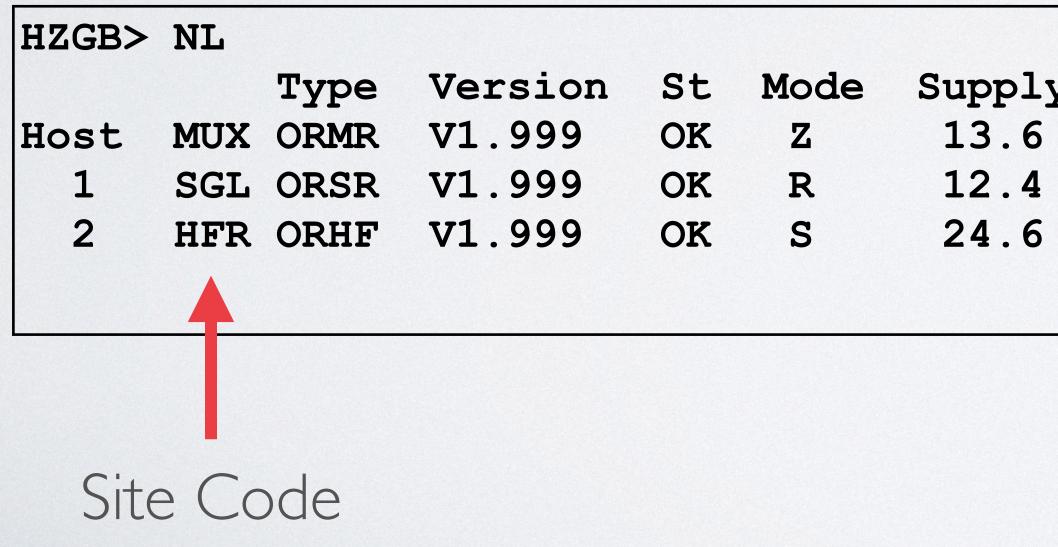

## READER NETWORK

- NI command lists all readers on the network
- SL selects one reader to remotely access the console

## READER NETWORK

| yV | EffA | New/Recs  | Beep | Site Name           |
|----|------|-----------|------|---------------------|
|    | 0.1  |           | 1    | Multiple Ant Reader |
|    | 0.1  | 25 / 430  | 0    | Single Ant Reader   |
|    | 0.2  | 156 / 156 | 1    | HF Reader           |
|    |      |           |      |                     |