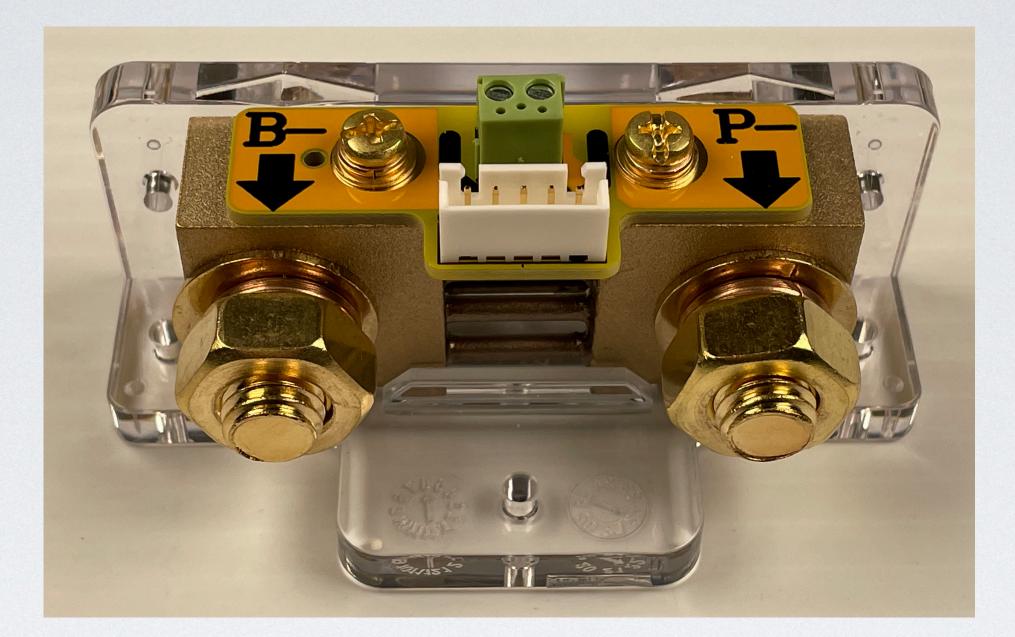

#### Volts

### Current shunt

### Ah in battery

| Brand               | GOWE        |
|---------------------|-------------|
| <b>Battery Cell</b> | Lithium Ion |
| Composition         |             |
| Unit Count          | 1 Count     |
| Voltage             | 12 Volts    |